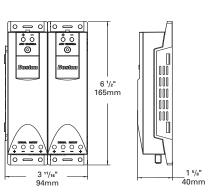

| Specifications                | Neo Type-M SE         |  |
|-------------------------------|-----------------------|--|
| Nominal Size                  | 1"                    |  |
| RMS Power Handling            | 50 watts              |  |
| Peak Power Handling           | 100 watts             |  |
| Nominal Impedance             | 8 ohms                |  |
| Frequency Response (SQ mode)  | 8kHz–22kHz (± 3dB)    |  |
| Frequency Response (SPL mode) | 3kHz–22kHz (± 3dB)    |  |
| Sensitivity                   | 90dB (1watt @ 1meter) |  |